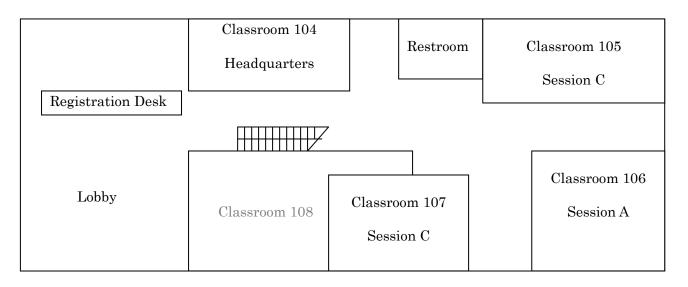

ough the Security Officers' Station. Turn left and go upstairs. Go straight along the main street and cross a road. Continue going straight along the main street 100 m. Turn right and go upstairs a little. You will find the entrance to the Lecture Hall 1 Business on your right.



## Layout of Lecture Hall 1 Business

## 2F

| Classroom 204<br>Session D | Classroom 205<br>Session E | Classroom 206<br>Session F | Restroom | Classroom 207 |
|----------------------------|----------------------------|----------------------------|----------|---------------|
| Open Ceiling               | Classroo                   | Classroom 108              |          | Roof          |
|                            | Classio                    | 01255100111100             |          | 10001         |

### 1F