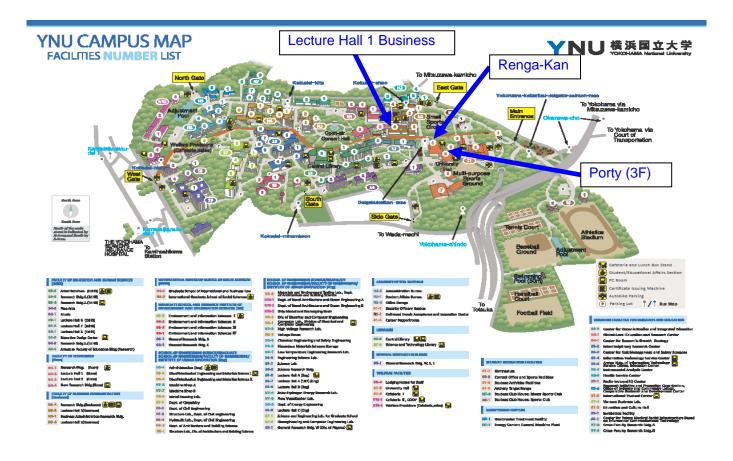

# Campus Map

#### From the main gate of YNU to the Lecture Hall 1 Business (N3-5)

Enter the main gate, go straight 50 m, passing through the Security Officers' Station. Turn left and go upstairs. Go straight along the main street and cross a road. Continue going straight along the main street 100 m. Turn right and go upstairs a little. You will find the entrance to the Lecture Hall 1 Business on your right.